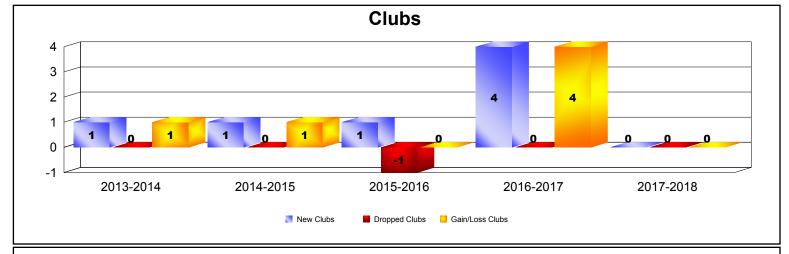

| Year      | New<br>Clubs | Dropped<br>Clubs | Gain/<br>Loss<br>Clubs | New<br>Members | Charter<br>Members | Reinstate<br>Members | Transfer<br>Members | Total<br>Member<br>Added | Total<br>Members<br>Dropped | Gain/<br>Loss<br>Members |
|-----------|--------------|------------------|------------------------|----------------|--------------------|----------------------|---------------------|--------------------------|-----------------------------|--------------------------|
| 2013-2014 | 1            | 0                | 1                      | 342            | 31                 | 20                   | 33                  | 426                      | -489                        | -63                      |
| 2014-2015 | 1            | 0                | 1                      | 360            | 31                 | 15                   | 17                  | 423                      | -454                        | -31                      |
| 2015-2016 | 1            | -1               | 0                      | 327            | 23                 | 5                    | 30                  | 385                      | -480                        | -95                      |
| 2016-2017 | 4            | 0                | 4                      | 390            | 114                | 24                   | 23                  | 551                      | -477                        | 74                       |
| 2017-2018 | 0            | 0                | 0                      | 366            | 1                  | 13                   | 36                  | 416                      | -513                        | -97                      |
| Average   | 1            | 0                | 1                      | 357            | 40                 | 15                   | 28                  | 440                      | -483                        | -42                      |