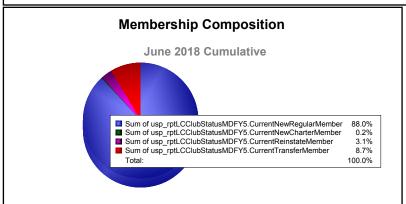

| -480                        | -95                      |
| 2016-2017 | 4            | 0                | 4                      | 390            | 114                | 24                   | 23                  | 551                      | -477                        | 74                       |
| 2017-2018 | 0            | 0                | 0                      | 366            | 1                  | 13                   | 36                  | 416                      | -513                        | -97                      |
| Average   | 1            | 0                | 1                      | 357            | 40                 | 15                   | 28                  | 440                      | -483                        | -42                      |









MBR0065 Page 1 of 1 12/7/2018 1:22:47PM