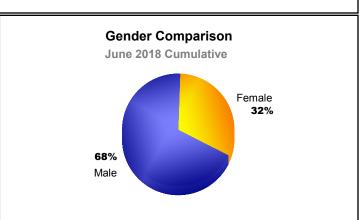

| -480                        | -95                      |
| 2016-2017 | 4            | 0                | 4                      | 390            | 114                | 24                   | 23                  | 551                      | -477                        | 74                       |
| 2017-2018 | 0            | 0                | 0                      | 366            | 1                  | 13                   | 36                  | 416                      | -513                        | -97                      |
| Average   | 1            | 0                | 1                      | 357            | 40                 | 15                   | 28                  | 440                      | -483                        | -42                      |









MBR0065 Page 1 of 1 12/7/2018 1:22:47PM