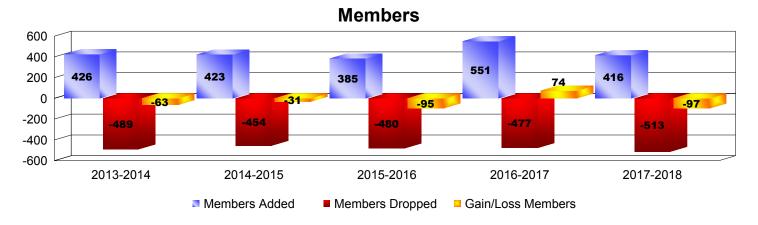

| Year      | New<br>Clubs | Dropped<br>Clubs | Gain/<br>Loss<br>Clubs | New<br>Members | Charter<br>Members | Reinstate<br>Members | Transfer<br>Members | Total<br>Member<br>Added | Total<br>Members<br>Dropped | Gain/<br>Loss<br>Members |
|-----------|--------------|------------------|------------------------|----------------|--------------------|----------------------|---------------------|--------------------------|-----------------------------|--------------------------|
| 2013-2014 | 1            | 0                | 1                      | 342            | 31                 | 20                   | 33                  | 426                      | -489                        | -63                      |
| 2014-2015 | 1            | 0                | 1                      | 360            | 31                 | 15                   | 17                  | 423                      | -454                        | -31                      |
| 2015-2016 | 1            | -1               | 0                      | 327            | 23                 | 5                    | 30                  | 385                      | -480                        | -95                      |
| 2016-2017 | 4            | 0                | 4                      | 390            | 114                | 24                   | 23                  | 551                      | -477                        | 74                       |
| 2017-2018 | 0            | 0                | 0                      | 366            | 1                  | 13                   | 36                  | 416                      | -513                        | -97                      |
| Average   | 1            | 0                | 1                      | 357            | 40                 | 15                   | 28                  | 440                      | -483                        | -42                      |